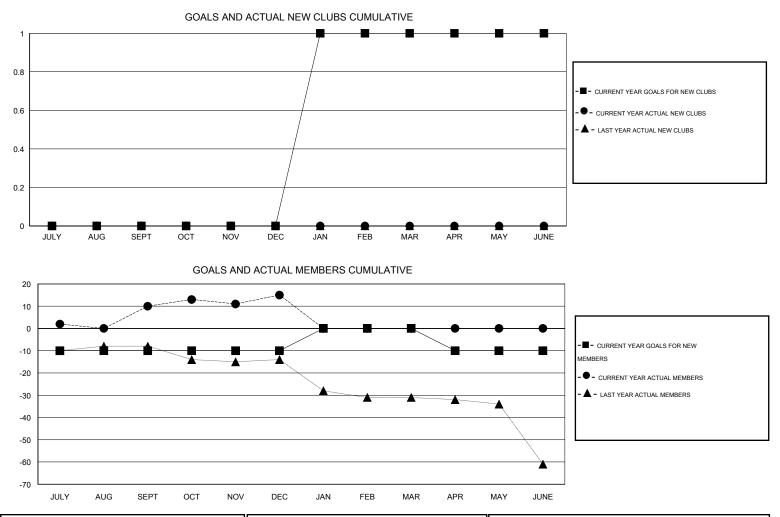

## GMT: THOMAS MATNEY

| LOCATION | ILLINOIS |
|----------|----------|
| LOCATION |          |

| GMT: THOMA    | AS MATNEY        |                   | LOCATIO          | N ILLINOIS       |               |                    |                                     |                    | GMT CA 1         |
|---------------|------------------|-------------------|------------------|------------------|---------------|--------------------|-------------------------------------|--------------------|------------------|
| Clubs         |                  |                   |                  | Members          |               |                    |                                     |                    |                  |
|               | RESU             | LTS FOR 2015-2016 |                  |                  |               | RESU               | ILTS FOR 2015-2016                  |                    |                  |
| QUARTER       | NEW CLUB<br>GOAL | NEW CLUBS         | DROPPED<br>CLUBS | NET<br>GAIN/LOSS | QUARTER       | NEW MEMBER<br>GOAL | CHARTER AND<br>NEW MEMBERS<br>ADDED | DROPPED<br>MEMBERS | NET<br>GAIN/LOSS |
| JULY/AUG/SEPT | 0                | 0                 | 0                | 0                | JULY/AUG/SEPT | -10                | 21                                  | 11                 | 10               |
| OCT/NOV/DEC   | 0                | 0                 | 0                | 0                | OCT/NOV/DEC   | 0                  | 14                                  | 9                  | 5                |
| JAN/FEB/MAR   | 1                | 0                 | 0                | 0                | JAN/FEB/MAR   | 10                 | 0                                   | 0                  | 0                |
| APR/MAY/JUNE  | 0                | 0                 | 0                | 0                | APR/MAY/JUNE  | -10                | 0                                   | 0                  | 0                |